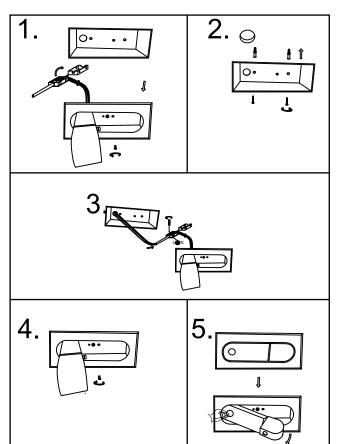

## INSTALLATION INSTRUCTIONS:

Electrical products can cause death, injury, or damage to property. Installation of this product must be carried out by a qualified electrician.

- Ensure mains supply is switched off.
- Insert masonry plugs into mounting surface.
- Fit mounting bracket onto mounting surface with self-tapping screws .
- Connect main supply wires to terminal block making sure all connections are tight.
- Fit ceiling cup onto mounting bracket with screws.
- Reconnect power.