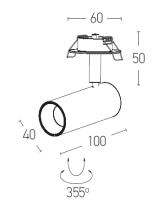

## 180015 Recessed spot light

| Build in Led :           | 1x7W COB LED, 3000K, 800Lm |  |  |
|--------------------------|----------------------------|--|--|
| Voltage:                 | 20V                        |  |  |
| Operating Frequency:     | 50-60Hz                    |  |  |
| IP:                      | IP20                       |  |  |
| Class:                   | 1                          |  |  |
| Beam Angle:              | 36°                        |  |  |
| Color:                   | Sandy White                |  |  |
| Material:                | Aluminium                  |  |  |
| Diameter/ Base Diameter: | 4cm/ 6cm                   |  |  |
| Length:                  | 10cm                       |  |  |
| Cutting Hole:            | 4.4cm                      |  |  |
| Recommended Driver:      | V350 for 1 Fixture         |  |  |
| Special Feature:         | Movable                    |  |  |
| Net Weight:              | 0.15 Kg                    |  |  |