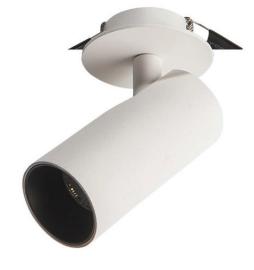

## 180015 Recessed spot light

| Build in Led :           | 1x7W COB LED, 3000K, 800Lm |  |  |
|--------------------------|----------------------------|--|--|
| Voltage:                 | 20V                        |  |  |
| Operating Frequency:     | 50-60Hz                    |  |  |
| IP:                      | IP20                       |  |  |
| Class:                   | 1                          |  |  |
| Beam Angle:              | 36°                        |  |  |
| Color:                   | Sandy White                |  |  |
| Material:                | Aluminium                  |  |  |
| Diameter/ Base Diameter: | 4cm/ 6cm                   |  |  |
| Length:                  | 10cm                       |  |  |
| Cutting Hole:            | 4.4cm                      |  |  |
| Recommended Driver:      | V350 for 1 Fixture         |  |  |
| Special Feature:         | Movable                    |  |  |
| Net Weight:              | 0.15 Kg                    |  |  |

## Description

Movable recessed spot light with build in Led in Sandy White finish .

| CODE | mA  | Watt | ٧    |
|------|-----|------|------|
| V350 | 350 | 11   | 2-32 |
| V500 | 500 | 16   | 2-32 |
| V700 | 700 | 17   | 2-25 |