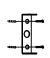

### **Connecting the Terminal Block**

4

Connect main supply (brown - live, blue - neutral, green/yellow - earth) into terminal block making sure all connections are tight.