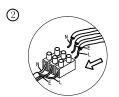

## **INSTALLATION INSTRUCTIONS:**

Electrical products can cause death, injury, or damage to property. Installation of this product must be carried out by a qualified electrician.

- Ensure mains supply is switched off.
- Insert masonry plugs into mounting surface.
- Fit mounting bracket onto mounting surface with self-tapping screws.
- Connect main supply wires to terminal block making sure all connections are tight.
- Fit ceiling cup onto mounting bracket with screws.
- Reconnect power.