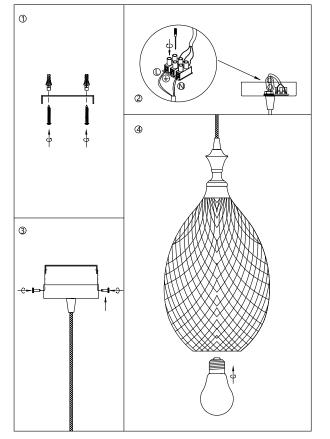

## **Connecting the Terminal Block**

Connect main supply (brown - live, blue - neutral, green/yellow - earth) into terminal block making sure all connections are tight.

### **INSTALLATION INSTRUCTIONS:**

Electrical products can cause death, injury, or damage to property. Installation of this product must be carried out by a qualified electrician.

- Ensure mains supply is switched off.
- Insert masonry plugs into mounting surface.
- Fit mounting bracket onto mounting surface with self-tapping screws.
- Connect main supply wires to terminal block making sure all connections are tight.
- Fit ceiling cup onto mounting bracket with screws.
- Fit lamps firmly into lampholders
- Reconnect power.