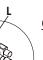

#### **INSTALLATION INSTRUCTIONS:**

Electrical products can cause death, injury, or damage to property. Installation of this product must be carried out by a qualified electrician.

- Ensure mains supply is switched off.
- Insert masonry plugs into mounting surface.
- Fit mounting bracket onto mounting surface with self-tapping screws.
- Connect main supply wires to terminal block making sure all connections are tight.
- Fit ceiling cup onto mounting bracket with screws.
- Fit lamp firmly into lampholder.
- Reconnect power.