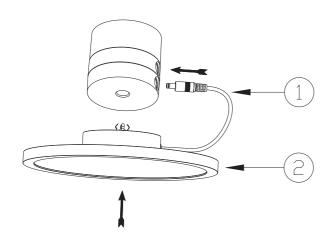

## **INSTALLATION INSTRUCTIONS:**

Electrical products can cause death, injury, or damage to property. Installation of this product must be carried out by a qualified electrician.

- Ensure mains supply is switched off.
- Insert masonry plugs into mounting surface.
- Fit mounting bracket onto mounting surface with self-tapping screws.
- Connect main supply wires to terminal block making sure all connections are tight.
- Fit ceiling cup onto mounting bracket with screws.
- Reconnect power.