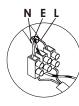

## **Connecting the Terminal Block**

Connect main supply (brown - live, blue - neutral, green/yellow - earth) into terminal block making sure all connections are tight.

- Insert masonry plugs (1) into mounting surface.
- Fit mounting bracket onto mounting surface with self-tapping screws (2).
- Connect main supply wires to terminal block (3) making sure all connections are tight.
- Fit ceiling cup onto mounting bracket with screws (4).
- Reconnect power.