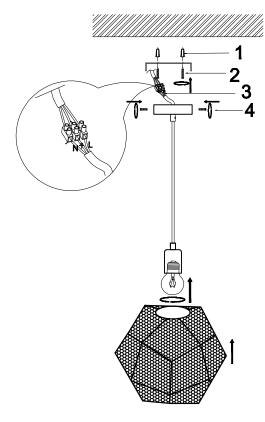

- Insert masonry plugs (1) into mounting surface.
- Fit mounting bracket onto mounting surface with self-tapping screws (2).
- Connect main supply wires to terminal block (3) making sure all connections are tight.
- Fit ceiling cup onto mounting bracket with screws (4).
- Reconnect power.